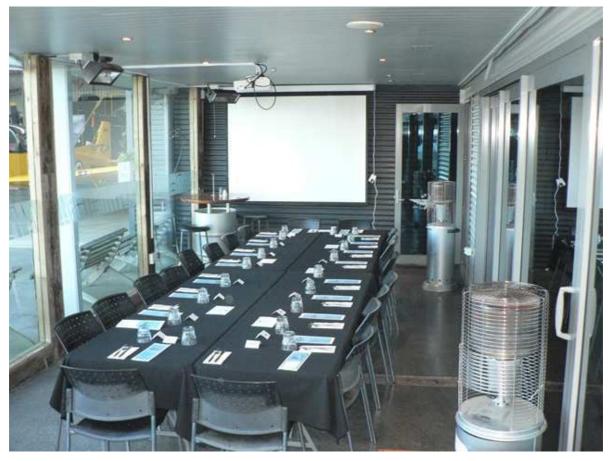

## THE AVGAS CAFÉ SHELTER

## Complimentary use until 10.00am

The AvGas café shelter is an informal gathering space that can be fully enclosed with heating to make it cozy even on the windiest of days. The Shelter offers easy ordering from the AvGas café and has a fantastic view out over the museum aircraft parking apron.

The Shelter is ideal for hosting breakfast meetings and informal social gatherings using a variety of seating options.

Early morning meetings are our specialty!

Full café facilities available and the area includes;

- Fresh water carafes
- Mints
- AV and sound equipment, white board and flipchart
- Wi-fi

For more information and bookings contact the team Ph; (07) 572 4000 or email enquire@classicflyersnz.com